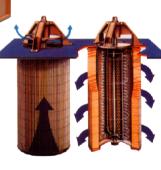

## Air filter system

## cyclone device

Including: a large or multi cyclone separator, Movable hopper, Venturi powder pumping Post filter device Cartridge filter Balanced-rotor rotary cleaning device Ventilation system

**Multi-Cyclone** 