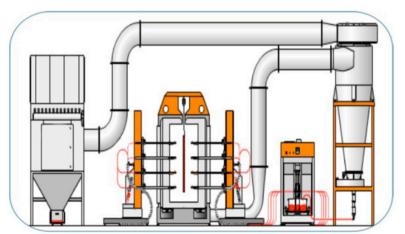

## Air filter system

## cyclone device

Including: a large or multi cyclone separator, Movable hopper, Venturi powder pumping Post filter device Cartridge filter Balanced-rotor rotary cleaning device Ventilation system

**Multi-Cyclone** 