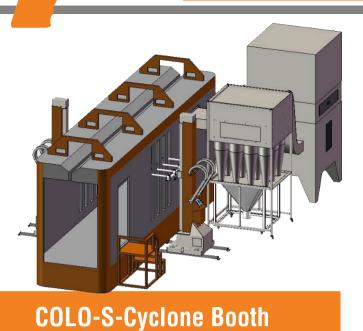

# HICOLO POWDER SPRAY BOOTH

**Cyclone recovery system** for manual or automatic booth

**COLO-S-B Series AUTOMATIC POWDER BOOTHS** For frequent colour change, very high painting output

We adopt the most advanced mono cyclone pulse recovery system, which can change color in fifteen minutes Large cyclone separator powder recovery efficiency 98% Powder collection hopper and cyclone activity connected, easy to operate

For more information, speak with your COLO representative or contact your COLO regional office.

COLO-S-B-01 series CYCLONE MANUAL

**BOOTHS Fast** colour change, for manual usage

**Cyclone Auto Booth for** many colors changes in the auto powder coating line

## **Automatic Spray Booth**

**COLO-S-Basic Type** 

**Mono-Cyclone** 

can choose the basis type or small

cyclone model according to your colors number and detail request

For automatic spray booth you

multi-cyclone or mono big