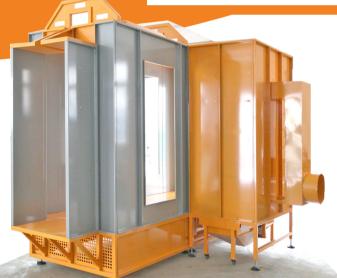

## HICOLO Pass-Thru Powder Booths

#### The coating booth is designed for the double-sided automatic or manual coating with a conveyor system.

Parts enter the booth through the conveyor openings, then pass the coating operator stations to receive the coating. The powder overspray is entrained within the air stream moving to the collector module, where the cartridge filters will remove the particulate. The containment air is drawn through the air handler's primary and final filter system before being discharged back into the room. Coated parts exit the booth for conveyance to the cure oven.