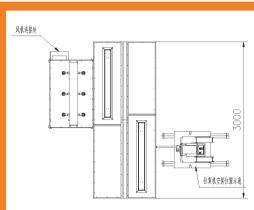

## Air filter system

## cyclone device

Including: a large or multi cyclone separator, Movable hopper, Venturi powder pumping Post filter device Cartridge filter Balanced-rotor rotary cleaning device Ventilation system

**Multi-Cyclone** 