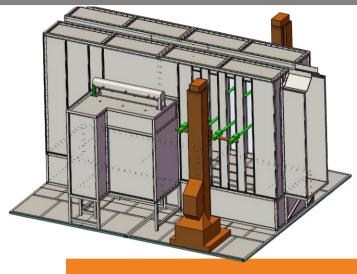

#### The coating booth is designed for the double-sided automatic or manual coating with a conveyor system.

Parts enter the booth through the conveyor openings, then pass the coating operator stations to receive the coating. The powder overspray is entrained within the air stream moving to the collector module, where the cartridge filters will remove the particulate. The containment air is drawn through the air handler's primary and final filter system before being discharged back into the room. Coated parts exit the booth for conveyance to the cure oven.