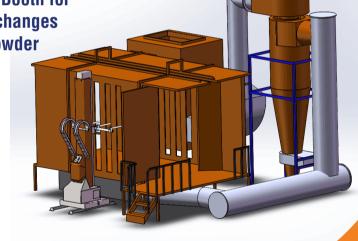

## HICOLO Pass-Thru Powder Booths

#### The coating booth is designed for the double-sided automatic or manual coating with a conveyor system.

Parts enter the booth through the conveyor openings, then pass the coating operator stations to receive the coating. The powder overspray is entrained within the air stream moving to the collector module, where the cartridge filters will remove the particulate. The containment air is drawn through the air handler's primary and final filter system before being discharged back into the room. Coated parts exit the booth for conveyance to the cure oven.

### **Operator dimensions**

620width x 1500 height x 2920 depth (2PCS)

Overall dimensions 1200width x 2033

height x 3000 depth

Weight 500kg

**Power supply** Electric

Nominal power 3.5kW

Voltage 380V( can be different