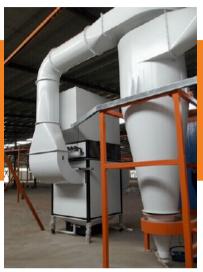

# HICOLO POWDER SPRAY BOOTH

**Cyclone recovery system** for manual or automatic booth

**COLO-S-B Series AUTOMATIC POWDER BOOTHS** For frequent colour change, very high painting output

We adopt the most advanced mono cyclone pulse recovery system, which can change color in fifteen minutes Large cyclone separator powder recovery efficiency 98% Powder collection hopper and cyclone activity connected, easy to operate

Bottom of barrel has recovery powder pump, recovery powder from powder pump automatically to vibration sieve and after sieve powder filtered to center of powder