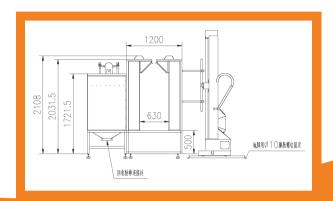

### **Operator dimensions**

620width x 1500 height x 2920 depth (2PCS)

Overall dimensions 1200width x 2033

height x 3000 depth

Weight 500kg

**Power supply** Electric

Nominal power 3.5kW

Voltage 380V( can be different

as request )

Frequency 50-60Hz

**Filters** Polyester

Filters count 3

Filters hang type easy for change Filter cleaning system Pneumatic

Warranty 12 months

www.colourspray.com