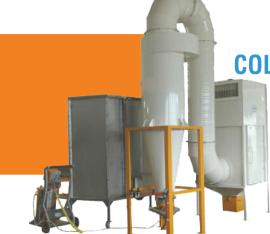

# HICOLO POWDER SPRAY BOOTH

**Cyclone recovery system** for manual or automatic booth

**COLO-S-B Series AUTOMATIC POWDER BOOTHS** For frequent colour change, very high painting output

We adopt the most advanced mono cyclone pulse recovery system, which can change color in fifteen minutes Large cyclone separator powder recovery efficiency 98% Powder collection hopper and cyclone activity connected, easy to operate

For more information, speak with your COLO representative or contact your COLO regional office.

COLO-S-B-01 series CYCLONE MANUAL

**BOOTHS Fast** colour change, for manual usage

**Cyclone Auto Booth for** many colors changes in the auto powder coating line