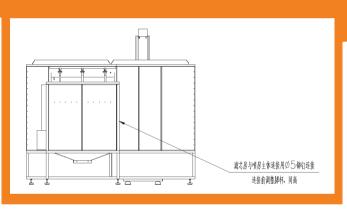

#### The coating booth is designed for the double-sided automatic or manual coating with a conveyor system.

Parts enter the booth through the conveyor openings, then pass the coating operator stations to receive the coating. The powder overspray is entrained within the air stream moving to the collector module, where the cartridge filters will remove the particulate. The containment air is drawn through the air handler's primary and final filter system before being discharged back into the room. Coated parts exit the booth for conveyance to the cure oven.