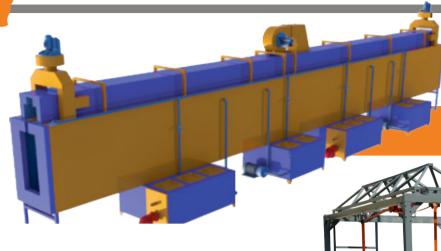

## HICOLO Pre-treatment



### Before design a powder coating line for you please supply below information:

- 1. Product name ,material , If possible sent photos
- 2. The workpiece Max size(LxWxH), max weight, and output per 8hours. Or advise the line speed you need
- 3. What kind of heating energy for oven, such as electricity, diesel, or gas energy
- 4. How many kinds of powder colors
- 5. What's the size (Length x Width x Height) of your workshop?Supply workshop drawing
- 6. Advise industrial and living electricity voltage in your factory, single-phase 220 v or three-phase 380/415 v



dip tank with Hoist

**Spraying tunnel** 

### **Layout Of Powder Coating Line** For Your Special Request





# HICOLO Electrostatic Powder Coating Line









**Pre-treatment** 



Spray Booth



**Conveyor System** 



Dry