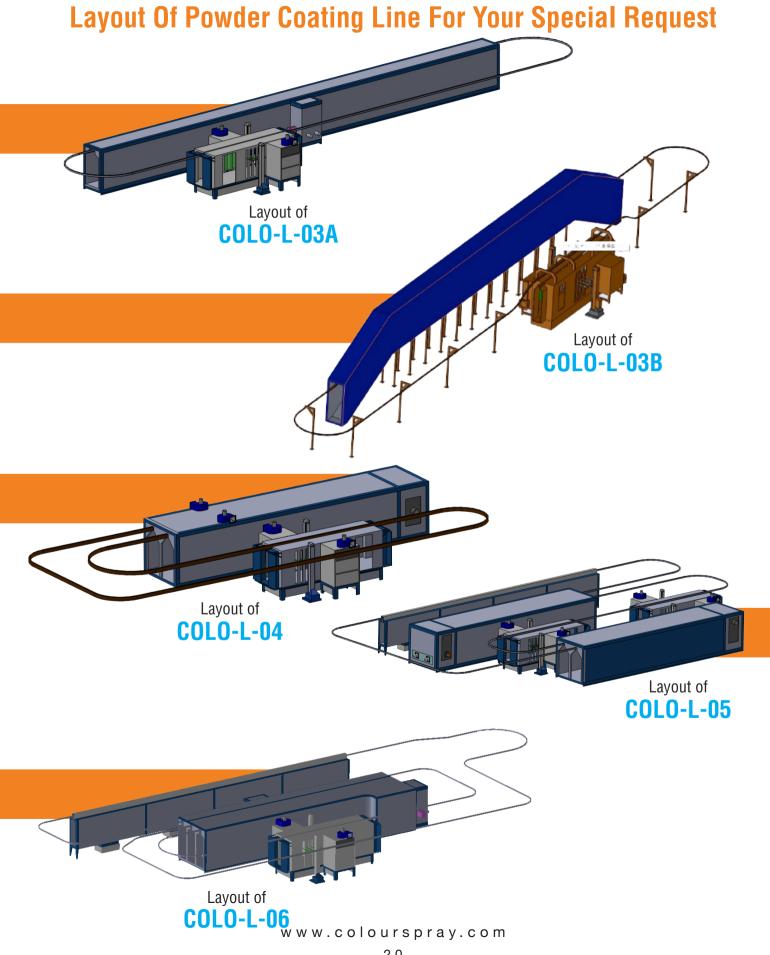

## HICOLO Pre-treatment



### Before design a powder coating line for you please supply below information:

- 1. Product name ,material , If possible sent photos
- 2. The workpiece Max size(LxWxH), max weight, and output per 8hours. Or advise the line speed you need
- 3. What kind of heating energy for oven, such as electricity, diesel, or gas energy
- 4. How many kinds of powder colors
- 5. What's the size (Length x Width x Height) of your workshop?Supply workshop drawing
- 6. Advise industrial and living electricity voltage in your factory, single-phase 220 v or three-phase 380/415 v



dip tank with Hoist

**Spraying tunnel** 

### **Layout Of Powder Coating Line** For Your Special Request





# HICOLO Electrostatic Powder Coating Line









**Pre-treatment** 



Spray Booth



**Conveyor System** 



Dry Oven



**Heating System** 



**Recovery System** 



**Auto Parts Powder Coating Line**