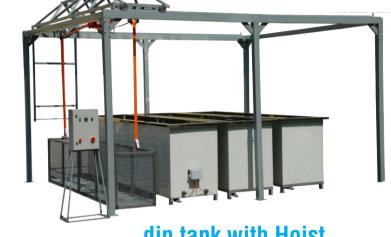

## HICOLO Pre-treatment



### Before design a powder coating line for you please supply below information:

- 1. Product name ,material , If possible sent photos
- 2. The workpiece Max size(LxWxH), max weight, and output per 8hours. Or advise the line speed you need
- 3. What kind of heating energy for oven, such as electricity, diesel, or gas energy
- 4. How many kinds of powder colors
- 5. What's the size (Length x Width x Height) of your workshop?Supply workshop drawing
- 6. Advise industrial and living electricity voltage in your factory, single-phase 220 v or three-phase 380/415 v



dip tank with Hoist

**Spraying tunnel** 

### **Layout Of Powder Coating Line** For Your Special Request





# HICOLO Electrostatic Powder Coating Line









**Pre-treatment** 



Spray Booth



**Conveyor System** 



Dry Oven



**Heating System** 



**Recovery System** 



**Auto Parts Powder Coating Line**