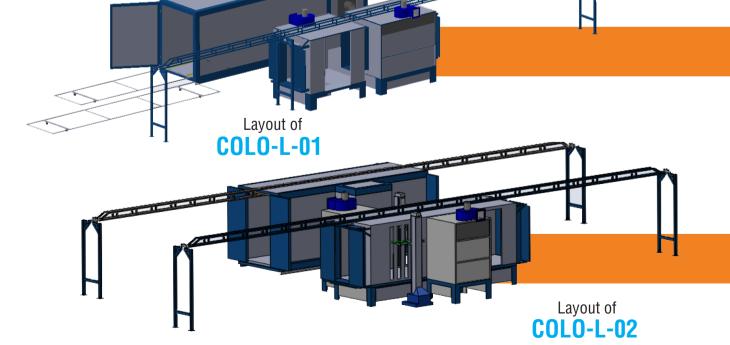

## HICOLO Pre-treatment



### Before design a powder coating line for you please supply below information:

- 1. Product name ,material , If possible sent photos
- 2. The workpiece Max size(LxWxH), max weight, and output per 8hours. Or advise the line speed you need
- 3. What kind of heating energy for oven, such as electricity, diesel, or gas energy
- 4. How many kinds of powder colors
- 5. What's the size (Length x Width x Height) of your workshop?Supply workshop drawing
- 6. Advise industrial and living electricity voltage in your factory, single-phase 220 v or three-phase 380/415 v



dip tank with Hoist

**Spraying tunnel** 

### **Layout Of Powder Coating Line** For Your Special Request





# HICOLO Electrostatic Powder Coating Line









**Pre-treatment** 



Spray Booth



**Conveyor System** 



Dry Oven



**Heating System** 



**Recovery System** 



**Auto Parts Powder Coating Line**